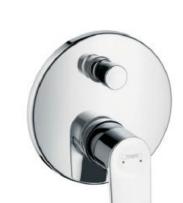

## **SPECIFICATION** SHEET - fittings

| BRAND:                         | hansgrohe                                                                                                                                | Product Photo: |
|--------------------------------|------------------------------------------------------------------------------------------------------------------------------------------|----------------|
| ORIGIN:                        | Germany                                                                                                                                  |                |
| SERIES:                        | New Metris                                                                                                                               |                |
| PRODUCT<br>DESCRIPTION:        | Finish set for concealed bath/shower mixer with automatic diverter • Flow rate: 22 I./min. at 3 bar • Flow pressure; 1~5 bar (15~70 psi) |                |
| MODEL No.                      | 31493 000                                                                                                                                |                |
| FINISH/COLOUR:                 | Chrome-plated                                                                                                                            |                |
| DIMENSIONS:                    | Ø150mm                                                                                                                                   |                |
| OPTIONAL<br>MATCHING<br>PARTS: | 01800180 Universal iBox                                                                                                                  |                |