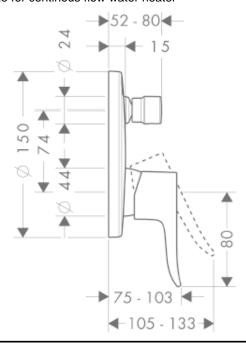

Technical Informations: Suitable for continous flow water heater

Pipe flushing must be done before faucets are installed. Failure to do so voids the warranty.

Do not use cleaners containing abrasive cleansers, ammonia, bleach, acids, waxes, alcohol, solvents or other products not recommended for chrome.

All information is for reference only, installation shall always be based on the actual product delivered.